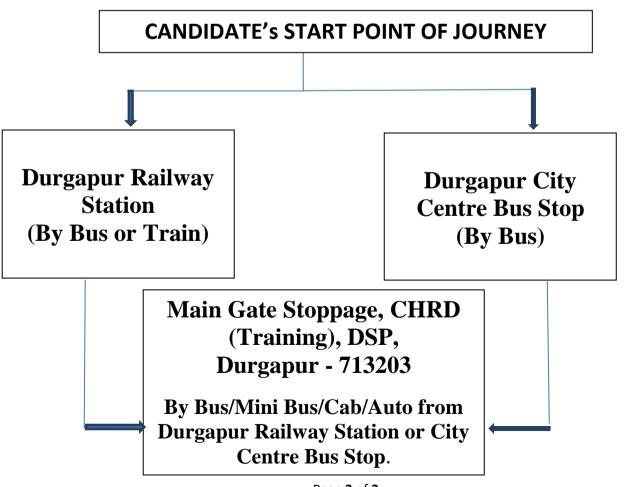

# ROUTE DIRECTION TO CENTRE for HRD (CHRD), Durgapur Steel Plant (DSP), MAINGATE, DURGAPUR, <u>FROM</u> CANDIDATES' NATIVE PLACE

**Instruction:** 

State